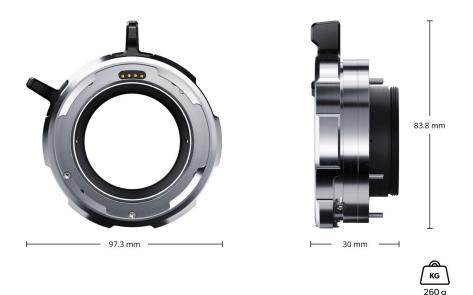

## Blackmagic URSA Mini Pro PL Mount



The Blackmagic URSA Mini Pro PL Mount lets you use the world's highest quality professional cinema lenses with your URSA Min Pro camera. The PL lens mount features contact pins for compatibility with Cooke's i/Technology protocol so information such as lens make and model, serial number, iris setting, focus distance and zoom position can be saved as metadata and used in software like DaVinci Resolve. In addition, you can also power and control broadcast style cineservo zoom lenses using the camera's 12-pin Hirose connector.

#### \$245

#### **Physical Specifications**



### What's Included

Blackmagic URSA Mini Pro PL MountPL BafflePrinted InstructionsMoulded Mount CaseBaffle ToolShim SetSpare Mounting Screws

### Warranty

# 12 Month Limited Manufacturer's Warranty.

All items on this website are copyright Blackmagic Design Pty. Ltd. 2021, all rights reserved. All trademarks are property of their respective owners. MSRP includes duties, but excludes sales tax and shipping costs. This website uses remarketing services to advertise on third party websites to previous visitors to our site. You can opt out at any time by changing cookie settings. Privacy Policy

Blackmagic Design Authorized Reseller