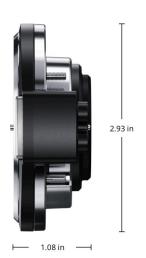

## Blackmagic URSA Mini Pro EF Mount



The Blackmagic URSA Mini Pro EF Mount lets you use high quality Canon compatible photo lenses with your URSA Mini Pro camera.

\$175

## Physical Specifications







## What's Included

Blackmagic URSA Mini Pro EF Mount Shim Set

Moulded Mount Case Baffle Tool

**Spare Mounting Screws** 

Printed Instructions

Warranty

12 Month Limited Manufacturer's Warranty.

| pt out at any time by changing cookie settings. <u>Privacy Po</u> | JIICY  |  |  |
|-------------------------------------------------------------------|--------|--|--|
| Blackmagic Design Authorized Res                                  | seller |  |  |
|                                                                   |        |  |  |
|                                                                   |        |  |  |
|                                                                   |        |  |  |
|                                                                   |        |  |  |
|