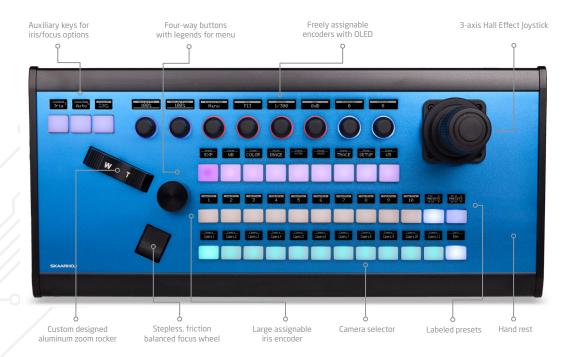

#### **Features**

- Universal control of multiple 3rd party devices
- Flexible user configuration
- IP-based remote control, can be powered with PoE (IEEE802.3at)
- Modular multi-surface system
- Auxiliary keys for iris/focus option
- · Four-way buttons with legends for menu
- Freely assignable encoders with OLED
- 3-axis Hall Effect Joystick
- Custom designed aluminium zoom rocker
- Stepless, friction balanced Focus Wheels
- Designed and built in Denmark