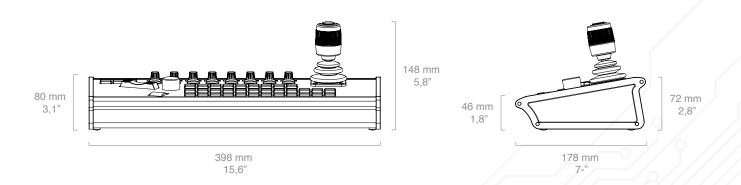

### **Data sheet**

| Hardware specs                      |                                                                                                                                                                       |
|-------------------------------------|-----------------------------------------------------------------------------------------------------------------------------------------------------------------------|
| 4-way Buttons                       | 36                                                                                                                                                                    |
| Encoders                            | 8                                                                                                                                                                     |
| Analog components                   | Zoom rocker, Focus wheel, Iris encoder, 3-axis hall effect joystick                                                                                                   |
| Customizable OLED screens           | 44                                                                                                                                                                    |
| Product W x D x H (mm)              | 389 x 178 x 72/148                                                                                                                                                    |
| Weight (g)                          | 1868                                                                                                                                                                  |
| Shipping box W x H x D (mm)         | 435 x 220 x 145                                                                                                                                                       |
| Shipping box Weight (g)             | 2952                                                                                                                                                                  |
| Country of Origin                   | Denmark                                                                                                                                                               |
| In the box                          | 12V power supply                                                                                                                                                      |
| Connectivity                        |                                                                                                                                                                       |
| Programming Port                    | Ethernet (or Micro USB for setting manual IP)                                                                                                                         |
| Networking Port                     | RJ45 Ethernet                                                                                                                                                         |
| Power Supply                        | 12V                                                                                                                                                                   |
| Recommended cables (not in the box) | LAN Cat 6 S/FTP or better                                                                                                                                             |
| Operation                           |                                                                                                                                                                       |
| Power Consumption                   | 6.9 Watt                                                                                                                                                              |
| Operating System                    | skaarOS (Blue Pill)                                                                                                                                                   |
| Universal Control                   | Check our website for Device Core to what can be controlled <a href="https://www.skaarhoj.com/support/device-cores">https://www.skaarhoj.com/support/device-cores</a> |